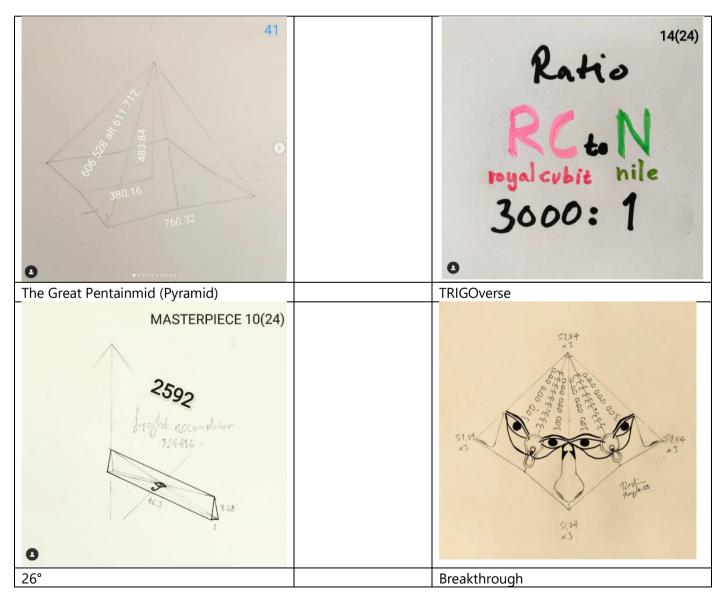

C 186 624 ni/s

----- = 300 000 000 m/s 🗹 – <u>Pls think abt it!</u>

The Nile 1607.51029 m

| Royal Cubits to ONE Nile | 1            |
|--------------------------|--------------|
| >>> 3000 : 1 < < <       | = 1.60751029 |
|                          | 0.62208      |

| KEMET | ROYAL CUBITS                  | INCH    | FOOT   | YARD   | MILE       | M/CM     | SOL |
|-------|-------------------------------|---------|--------|--------|------------|----------|-----|
|       | The Creat Dentainmid          |         |        |        |            |          |     |
| 280   | The Great Pentainmid<br>Hight | 5806.08 | 483.84 | 161.28 | 0.09333333 | 150.0343 | 280 |
|       | The Great Pentainmid          |         |        |        |            |          |     |
| 220   | 1/2 Base                      | 4561.92 | 380.16 | 126.72 | 0.07333333 | 117.8841 | 220 |
| 500   | SUM                           | 10368.0 | 864.0  | 288.0  | 0.16666666 | 267.9184 | 500 |

# NOTE THE SUMS can u explain?

Dearest Sacred Geometry Decoders The Light/Sound Accumulator (Grand Gallery) 2 x 8.68055557 x 2 x 46.2962963 = The Egyptian Nile

The Divine gallery **2 5 9 2** is an amplitude of a Time or Light chamber's Light volume. By 1.0368!! The Divine gallery is an amplitude of the Light chamber's body diagonal. By 1.0368!! Astonishing 46.2962963 m = 86.4 RC/41/21.600 = 4.62962963 inv21.6 x 1.0368 = 22.39488