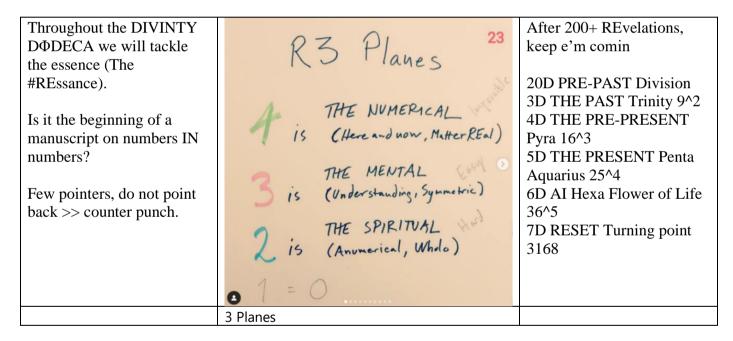

# 3:4 Three plains (3 ratio)

Was first hesitant to planes, but...

The three Planes of Fading

From the Matrix (Birth) to Fading.

1. 0

- 2. Spiritual and fading 1.24416
- 3. Mental Understanding 1.2
- 4. Here and now, the reality Quantum

We got all numbers right. It is all in the in-numbers #innumerology