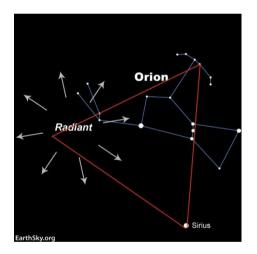

# 50/60 degrees Entities,

The Giza sigil is PHIraoes Trone, complete geometric knowledge (5/6) Orion's belt etc. The list can go on 4ever.

9:3 The PRECISE size of the L1ght &S0nd sarcophagus (Pineal Gland (Cone shape (1/2 Boulder))) 1/138.8888888 The 'Ratio Divine' from #angle2angel, the Speed of Light 🍐 Speed of Sound (spiderweb 9)