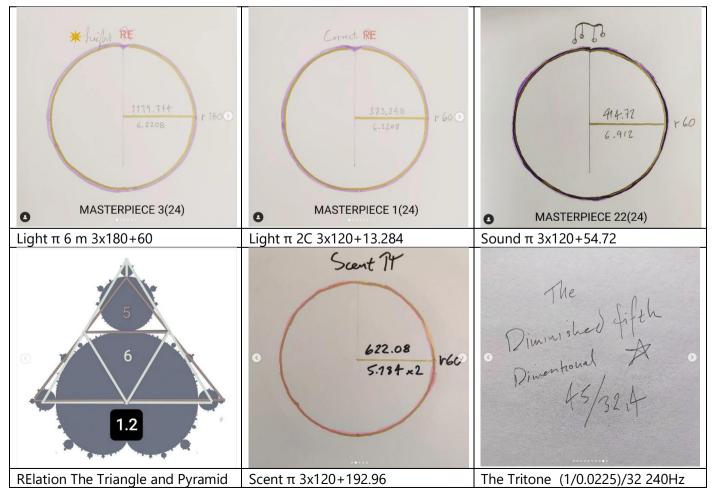

6:5 Scent  $\pi$  r=C/4.608e-6 - Sound  $\pi$ , r=C/3.456e-6 - Light  $\pi$ , r=C/3.1104 \_ \_ \_ \_  $\pi$ 

# $\pi$ 3.1416 x 1.01003086 = 3.1104 x1.111111 = 3.456 $\pi$ 3.1416 x 1.01003086 = 3.1104 x1.111111 = 3.456

# The true value of Pi, in precise coherence with the speed of scent, sound, and light, is derived using the Royal Cubit as the base unit of measurement. The true value of Pi is priceless.

The REBUS (6r) x1.0368

| RE 3.1104 (Light π)                                                                                          | RE 3.456 (Sound π)                                                                                         | RE 4.608 (Scent π)                                                                                      |
|--------------------------------------------------------------------------------------------------------------|------------------------------------------------------------------------------------------------------------|---------------------------------------------------------------------------------------------------------|
| $\pi \times$<br>I swear to Ra it is true<br>RE x2 = 6.2208 $\checkmark$ (Light Tau)<br>373.248 / 6.2208 r=60 | $\pi \times$<br>I swear to Ra it is true<br>RE x2 = 6.912 $\checkmark$ (Sound Tau)<br>414.720 / 6.912 r=60 | $\pi \times$ I swear to Ra it is true<br>RE x2 = 9.216 $\checkmark$ (Scent Tau)<br>552.960 / 9.216 r=60 |
|                                                                                                              | 333.333333^2 = 111111.111                                                                                  | 500^2 = 250000                                                                                          |