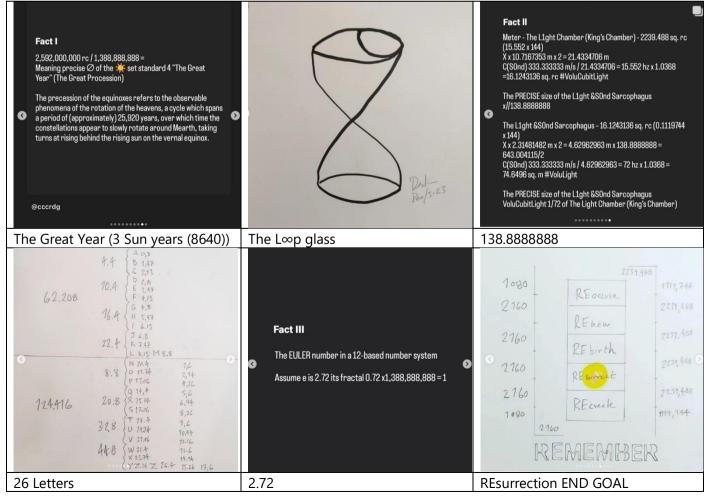

Its Sarcophagus (Pineal Gland (Cone shape (1/2 Boulder)) 1/138.8888888

👉 Fun fact >> The precise conversion factor between the Royal Cubit and the Inch is 20.736 😹

| Pyramid Khufu's exact        | <i>f</i> Fun fact >>> Thousands of     | There is a reason we call the       |
|------------------------------|----------------------------------------|-------------------------------------|
| measurements                 | explorers have tried to measure        | pyramid a code, codec, or the       |
| Base 🔁 760.32                | the dimensions of the pyramids.        | matrix motherload. Cos it is. It is |
| Half-base 🔁 380.16           | Sometimes using approx.! pi, phi       | the core D $\Phi$ deca - the        |
| Hight → 483.84               | or Euler. This is the first time it is | fundamental foundation 4            |
| Inclination $\approx 0.005$  | 199 😹 Now, let us go inside the        | everything. We believe it is in the |
| Hypotenuse 606.528 ➡ 611.712 | Great Pentainmid with these in-        | monumental pyramids structure.      |
| • •                          | numbers >>> In-numerology              | Soon we REalise it is program       |
| Slant 🔁 51.84 51             | NEW math field #innumerology           | code. Many things can b back        |
| Edge 🔁 42 #innumerology      |                                        | casted #innumerology                |

Meter The L1ght Chamber (King's Chamber) - 2239.488 sq. rc (15.552 x 144)

X x 10.7167353 m x 2 = 21.4334706 m

C(S0nd) 333.333333 m/s / 21.4334706 = 15.552 hz x 1.0368 =16.1243136 sq. rc #VoluCubitLight The PRECISE size of the L1ght &S0nd Sarcophagus

# The L1ght &S0nd Sarcophagus – 16.1243136 sq. rc (0.1119744 x 144)

X x 2.31481482 m x 2 = 4.62962963 m x 138.8888888 = 643.004115/2

C(S0nd) 333.333333 m/s / 4.62962963 = 72 hz x 1.0368 = 74.6496 sq. m #VoluLight The PRECISE size of the L1ght &S0nd Sarcophagus