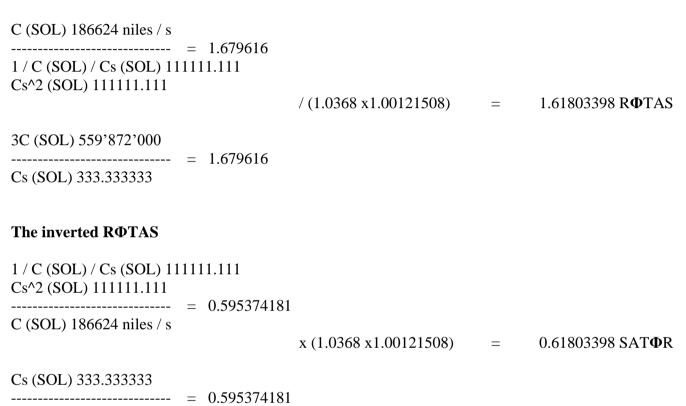

Absolute coherence w/ the precise SoL 186624 ni/s.

Absolute coherence w/ the precise MOTHERLODE number 559 872 000

**6:6** The sPHIne's eternal rotation  $\Phi\Phi\Phi\Phi$ 

The value of Pi equilaterally values that of Phi, in turn revealing specific angles (coordinate frequencies) within the 1080 circle.

IN-NUMEROLOGY L1ght / S0nd = sPHIne THE BLACK HOLE vs. THE WHITE HOLE ((0.61803398^-2+0.61803398)/2)

3C (SOL) 559'872'000