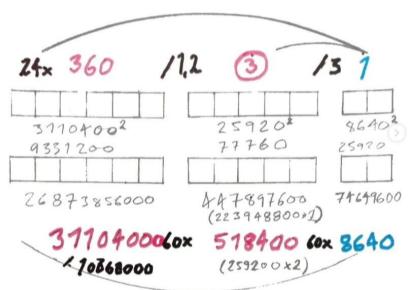

| KEMET | ROYAL CUBITS                  | INCH    | FOOT   | YARD   | MILE       | M/CM     | SOL |
|-------|-------------------------------|---------|--------|--------|------------|----------|-----|
|       | The Creat Dentainmid          |         |        |        |            |          |     |
| 280   | The Great Pentainmid<br>Hight | 5806.08 | 483.84 | 161.28 | 0.09333333 | 150.0343 | 280 |
|       | The Great Pentainmid          |         |        |        |            |          |     |
| 220   | 1/2 Base                      | 4561.92 | 380.16 | 126.72 | 0.07333333 | 117.8841 | 220 |
| 500   | SUM                           | 10368.0 | 864.0  | 288.0  | 0.16666666 | 267.9184 | 500 |

# NOTE THE SUMS can u explain?

Dearest Sacred Geometry Decoders The Light/Sound Accumulator (Grand Gallery) 2 x 8.68055557 x 2 x 46.2962963 = The Egyptian Nile

The Divine gallery **2 5 9 2** is an amplitude of a Time or Light chamber's Light volume. By 1.0368!! The Divine gallery is an amplitude of the Light chamber's body diagonal. By 1.0368!! Astonishing 46.2962963 m = 86.4 RC/41/21.600 = 4.62962963 inv21.6 x 1.0368 = 22.39488

 $\leftarrow$  Fun fact >> the height of the transcending light-passage is 8.64 m  $\succeq$ 

Absolute coherence w/ the precise SoL 186624 ni/s.

 $9999 = 36 \ge 2 = \sqrt{5184} = 1$  Djeba of 0.72 (142857) x 4 = 1 Palm of 2.88 (857142) 2.88 x 7 = 20.16 Perfection but not the speed of light (cannot be used measuring the "Pyramids")