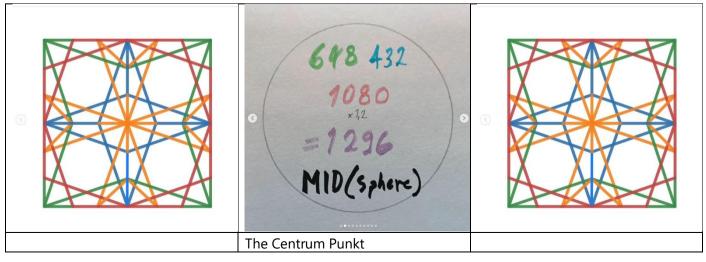

# 

It is a CORRECT 12-base Mod9 math circle with 1080 degrees (432x25) all numbers come out in harmony  $\checkmark$  r=297 Royal Cubits FOUNDATION Sun RAdius 1.296e9 / MEarth RAdius 12 000 000 = **1 0** 8

A 540 x2 B 648x2

1296 is a sphere (stellated), a circle of cycles like in a torus. What do U think of Plato's fav. number 1512?

# Truly PROFOUND

Y'all know I have been on the quest 4 years 2 discover 'the 1 Centrum Punkt, the cross of crosses, is of course 2b found in the Great Pyramid's, King's Light Chamber  $\overline{\textcircled{o}}$  In the Body diagonal from corner to opposite corner, not in the side diagonals. I c  $\infty$  as an inverted torus, kind a more n' more like a light torus.