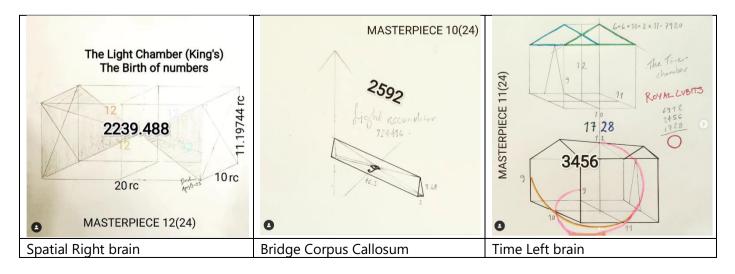

Sound Chamber 3456 / 384 VoluCubitLight/-Sound x 0648 Light/Sound Accumulator 2592 / 288 VoluCubitLight/-Sound x 0.648 Light Chamber 2239.488 / 248.832 VoluCubitLight/-Sound

The Sound Chamber 3456

4

6912 The clock rotation 3456 This is spooky 1728 864 864 **O** 3456 x 0.648 =384 3456 / 1.33333333 = 2592 3456 x 1.33333333 = 4608

The answer is LIGHT VOLUME trough shape (not a 🔺 🗾 😂 )

Of course, massive gratitude to Dr Mostafa Waziri, Manu Seyfzadeh, Zahi Hawass and all Egyptian Egyptologists

9:2 The PRECISE size of The Light & Sound Chambers 2 2 3 9.4 8 8 (King's Chamber)

The Light &Ra's Chamber in The Great Pentainmid 🔽

Royal Cubits (RC) hight 11.19744 rc x (depth 10 x width 20)

= 2239.488 rc^3 (this is a time number; we can address in the future)  $\checkmark$ 

c 186 624 n\*/s x0.012 = 2239.488 (12m)

The Sound & Ihy's Chamber 3 4 5 6 in The Great Pentainmid 🗹

Royal Cubits (RC) Slope hight 3 rc Room 9 rc x (depth 10 x width 11) = 1152 rc^3 (this is a time number; we can address in the future)

c 186 624 n\*/s /0.0162 = 11,520,000 = 11/7

The Birth Chamber of Light numbers from Sound? 12 (8+4) is 3 is SUN +6 SUM it is the number of Birth 9(8+1). Check out the Great Pentainmid's (Pyramid) Light (King) Chamber's Golden Light Diagonal (GLD) of 22.3948 RC