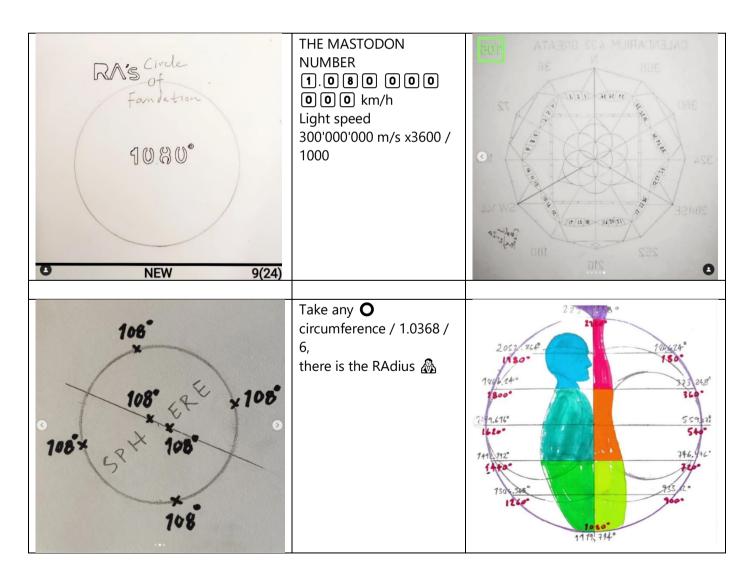

The ancient Egyptian measurement system the Royale Cubits (RC) measuring system well worthwhile to bring back into our modern world. It was based on the light speed of 186624 niles per second (not the faulty 186600 miles per second. Please note the difference:

Correct 1 Nile = 1,607.51029-meter PRECISE NUMBER – 3000 RC Faulty 1 Mile = 1,609.344-meter APPROX ESTIMATION = Correct SOL 186624 nile/s PRECISE NUMBER – 559,872,000 RC Faulty SOL 186282.. mile/s APPROX ESTIMATION – No one has a clue DEFACTO!

THE MASTODON NUMBER - SPEED OF LIGHT & SOUND **+** 1.08 billion km/h (based on 300,000,000 m/s)

Space race, right now 1000 men are designing space weapons.

The #MageMaat in-numbers are non-arbitrary on the contrary these numbers are the dictatorial rationale-ir law of matter&light *f* 186624 Harmonic number scales is cosmic guidance PAY ATTENTION