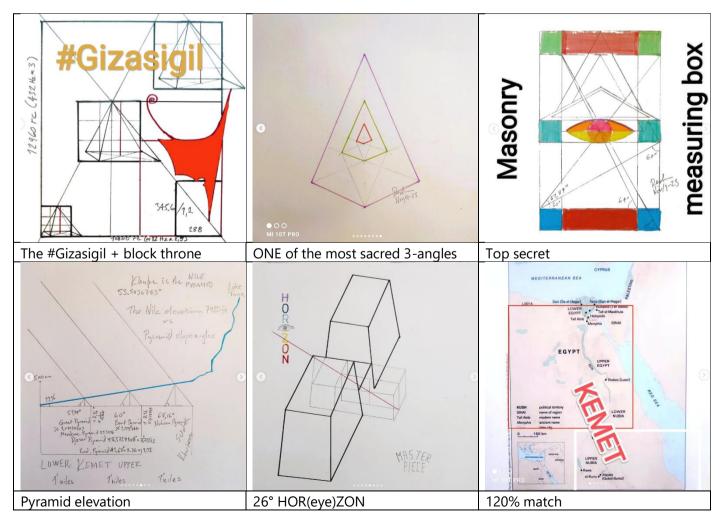

# 9 EXAMPLES (9:1-9:6) 3(9) 9:1 The PRECISE size of The Great Pentainmid (The Great Pyramid) its precise Light&Sound accumulator (Grand Gallery)

Aligned with the Divine Order of Base12 RC measurement values, the pyramids were laser-focused receivers of specific scalar frequencies (channels) aligned for energetic transmission through the Light body activation into material manifestation.

| KEMET | ROYAL CUBITS                  | INCH    | FOOT   | YARD   | MILE       | M/CM     | SOL |
|-------|-------------------------------|---------|--------|--------|------------|----------|-----|
|       | The Creat Dentainmid          |         |        |        |            |          |     |
| 280   | The Great Pentainmid<br>Hight | 5806.08 | 483.84 | 161.28 | 0.09333333 | 150.0343 | 280 |
|       | The Great Pentainmid          |         |        |        |            |          |     |
| 220   | 1/2 Base                      | 4561.92 | 380.16 | 126.72 | 0.07333333 | 117.8841 | 220 |
| 500   | SUM                           | 10368.0 | 864.0  | 288.0  | 0.16666666 | 267.9184 | 500 |

Its Sarcophagus (Pineal Gland (Cone shape (1/2 Boulder)) 1/138.8888888

👉 Fun fact >> The precise conversion factor between the Royal Cubit and the Inch is 20.736 😹

| Pyramid Khufu's exact        | <i>f</i> Fun fact >>> Thousands of     | There is a reason we call the       |
|------------------------------|----------------------------------------|-------------------------------------|
| measurements                 | explorers have tried to measure        | pyramid a code, codec, or the       |
| Base 🔁 760.32                | the dimensions of the pyramids.        | matrix motherload. Cos it is. It is |
| Half-base 🔁 380.16           | Sometimes using approx.! pi, phi       | the core D $\Phi$ deca - the        |
| Hight → 483.84               | or Euler. This is the first time it is | fundamental foundation 4            |
| Inclination $\approx 0.005$  | 199 😹 Now, let us go inside the        | everything. We believe it is in the |
| Hypotenuse 606.528 ➡ 611.712 | Great Pentainmid with these in-        | monumental pyramids structure.      |
| • •                          | numbers >>> In-numerology              | Soon we REalise it is program       |
| Slant 🔁 51.84 51             | NEW math field #innumerology           | code. Many things can b back        |
| Edge 🔁 42 #innumerology      |                                        | casted #innumerology                |

# 50/60 degrees Entities,

The Giza sigil is PHIraoes Trone, complete geometric knowledge (5/6) Orion's belt etc. The list can go on 4ever.

9:3 The PRECISE size of the L1ght &S0nd sarcophagus (Pineal Gland (Cone shape (1/2 Boulder))) 1/138.8888888 The 'Ratio Divine' from #angle2angel, the Speed of Light 🍐 Speed of Sound (spiderweb 9)

# 9:4 EVERYTHING THE DIVINITY DØDECA-THE PRECISE ROYAL CUBIT #D1LSS