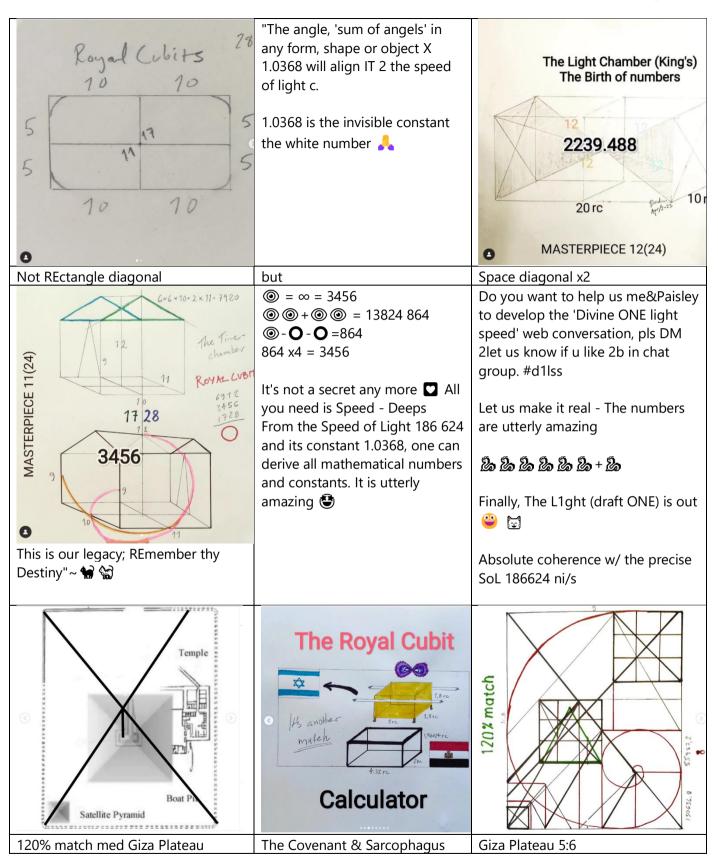

The Light &Ra's Chamber in The Great Pentainmid 🔽

Royal Cubits (RC) hight 11.19744 rc x (depth 10 x width 20)

= 2239.488 rc^3 (this is a time number; we can address in the future)  $\checkmark$ 

c 186 624 n\*/s x0.012 = 2239.488 (12m)

The Birth Chamber of Light numbers from Sound? 12 (8+4) is 3 is SUN +6 SUM it is the number of Birth 9(8+1). Check out the Great Pentainmid's (Pyramid) Light (King) Chamber's Golden Light Diagonal (GLD) of 22.3948 RC

The Birth Chamber of Light numbers from Sound?

12 (8+4) is 3 is SUN +6 SUM it is the number of Birth 9. Check out the Great Pentainmid's (Pyramid) Light (King) Chamber's Golden Light Diagonal (GLD) of 22.3948 RC