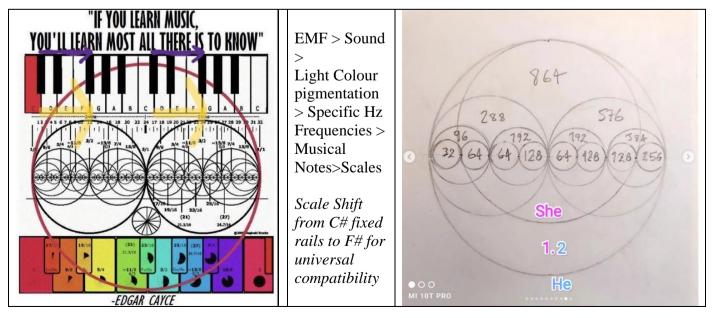

Light &Sound, can ONE another exist without each other? Pentainmid objects charging static energy in mass body surface, like a planet. How to divide electromagnetism into light and sound (vibration).

| EMF > Sound >                      | Find The Harmony         | The Sheeeet Music Behind |
|------------------------------------|--------------------------|--------------------------|
| Light Colour pigmentation >        | Find The Rhythm          | TRIGOversal order        |
| Specific Hz                        | Find The Back Beat       |                          |
| Frequencies > Musical              |                          |                          |
| Notes>Scales                       | Find The Percentages and |                          |
|                                    | Balance In Accordance    |                          |
| Scale Shift from C# fixed rails to |                          |                          |
| <i>F# universal compatibility</i>  |                          |                          |
|                                    |                          |                          |