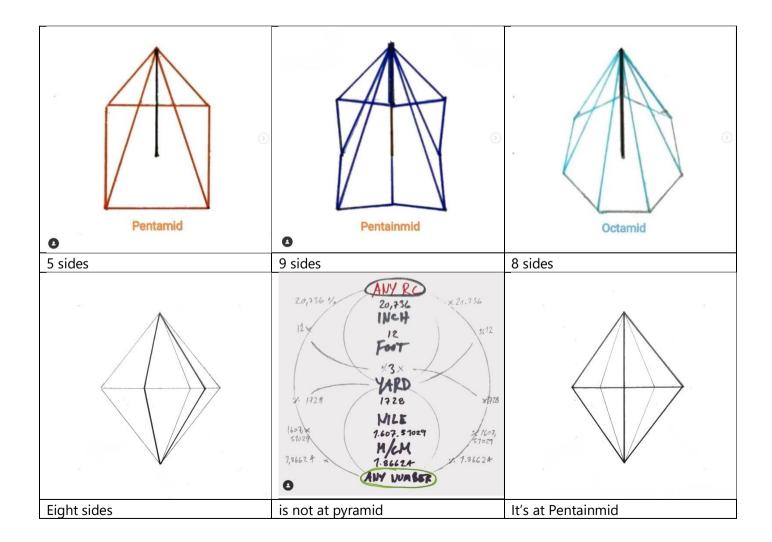

# From Dot to Sphere and beyond Metabolic 4D++ - All SCALE of Sharp Spheres

Examples of classic 2D polygons/polygrams/polymids/polyinmids its compounds (symmetrical forms) 3D - Polyhedrons etc.

The 5 Platonic Solids plus UNKNOWN symmetrical shapes, you know when you check the digital root of the total angle sums, if it's nine you know you're  $\frac{\#OnTrack2}{\%}$ ;

Triangle - 216°, Hexagon - 864°, Tetrahedron - 864°, Octahedron - 1728°, Square - 432°, Cube - 2592°, Merkabah - 3168°, Icosahedron - 4320°, Pentagon - 648°, Dodecahedron - 7776°, Septagon -1080°, Circle - 1296°, Sphere - 12960°, Star Tetrahedron – 1728°, 64 Star Tetrahedron - 31104° PRANA.