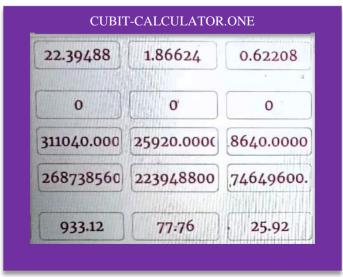

After review, we wish the Collective to:

1. Correct faulty scientific measurement approximations

2 Validate RA's Egyptian Royal Cubit as the standard measuring unit to reintroduce into our modern world

3. Leverage the enclosed Conversion table on-line to compare the REvised Light/Sound numbers for better understanding of unification from micro to macro computational scale (cubit-calculator.ONE)

| KEMET | ROYAL CUBITS                  | INCH    | FOOT   | YARD   | MILE       | M/CM     | SOL |
|-------|-------------------------------|---------|--------|--------|------------|----------|-----|
|       | The Creat Dentainmid          |         |        |        |            |          |     |
| 280   | The Great Pentainmid<br>Hight | 5806.08 | 483.84 | 161.28 | 0.09333333 | 150.0343 | 280 |
|       | The Great Pentainmid          |         |        |        |            |          |     |
| 220   | 1/2 Base                      | 4561.92 | 380.16 | 126.72 | 0.07333333 | 117.8841 | 220 |
| 500   | SUM                           | 10368.0 | 864.0  | 288.0  | 0.16666666 | 267.9184 | 500 |