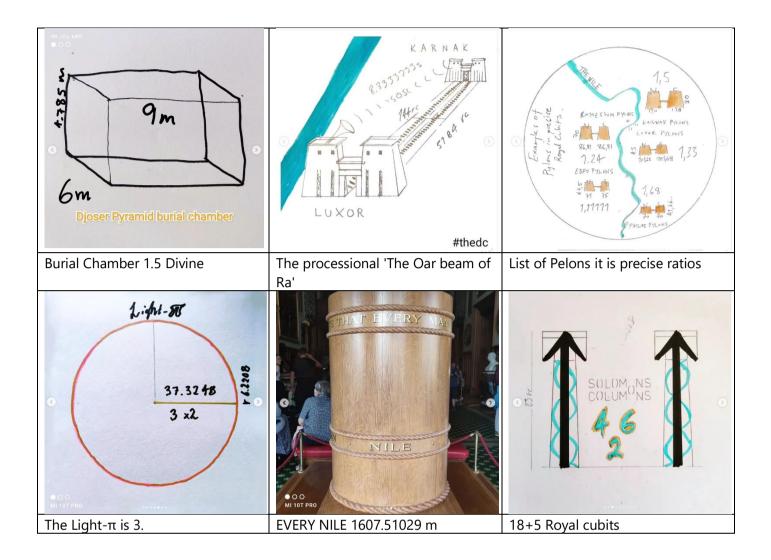

# 3 EXAMPLES (3:1-3:6) 1(9) 3:1 The Nile and the Nautical Nile

| 1 Correct the Mile to the Nile (the Egyptians own Incorrect                                                                                                                                                                                                                                                                          | it) the Italians are going to do 1-mile protest.                                                                                                                                                                                                                                                                              |  |
|--------------------------------------------------------------------------------------------------------------------------------------------------------------------------------------------------------------------------------------------------------------------------------------------------------------------------------------|-------------------------------------------------------------------------------------------------------------------------------------------------------------------------------------------------------------------------------------------------------------------------------------------------------------------------------|--|
| Road Mile 1609344 (approx. 5000-5280 feet aren 2b replaced with,                                                                                                                                                                                                                                                                     | a measure) 🗙                                                                                                                                                                                                                                                                                                                  |  |
| River Nile 160751029<br>CORRECT.                                                                                                                                                                                                                                                                                                     |                                                                                                                                                                                                                                                                                                                               |  |
| <ul> <li>2 Change the Nautical Mile to the Nautical Nile (1) protest</li> <li>Incorrect</li> <li>Nautical Mile 1.852 ×</li> <li>2b replaced with,</li> <li>Nautical Nile 1.85185185 ✓, harmonious alter</li> <li>CORRECT but should be based on 1/72 over 1/60</li> <li>Do U still think it's some kind of coincidence? W</li> </ul> |                                                                                                                                                                                                                                                                                                                               |  |
| Flow, Open. It is now or never                                                                                                                                                                                                                                                                                                       |                                                                                                                                                                                                                                                                                                                               |  |
| <ul> <li>Kilometres, Niles and Nautical Niles ✓</li> <li>1 kilometre = 0.62208 niles</li> <li>1 kilometre = 0.54 nautical niles</li> <li>1 nile = 1.60751029 kilometre</li> <li>1 nile = 0.868055557 nautical niles</li> <li>1 nautical nile = 1.85185185 kilometre</li> <li>1 nautical nile = 1.152 niles</li> </ul>                | <ul> <li>Kilometres, Niles and Nautical Niles ✓ ✓</li> <li>1 kilometre = 0.62208 niles</li> <li>1 kilometre = 0.537477119 nautical riles</li> <li>1 nile = 1.60751029 kilometre</li> <li>1 nile = 0.864 nautical niles</li> <li>1 nautical nile = 1.86054432 kilometre</li> <li>1 nautical nile = 1.15740741 niles</li> </ul> |  |

C 186 624 ni/s

----- = 300 000 000 m/s 🗹 – <u>Pls think abt it!</u>

The Nile 1607.51029 m

| Royal Cubits to ONE Nile | 1            |
|--------------------------|--------------|
| >>> 3000 : 1 < < <       | = 1.60751029 |
|                          | 0.62208      |

Correct 1 Nile = 1,607.51029-meter PRECISE NUMBER – 3000 RC Faulty 1 Mile = 1,609.344-meter APPROX ESTIMATION = Correct SOL 186624 nile/s PRECISE NUMBER – 559,872,000 RC Faulty SOL 186282.. mile/s APPROX ESTIMATION – No one has a clue DEFACTO!