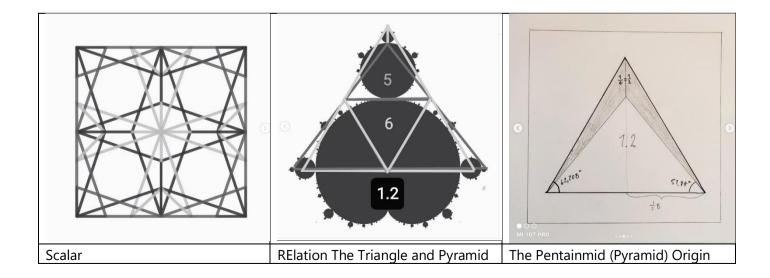

# 9 EXAMPLES (9:1-9:6) 3(9) 9:1 The PRECISE size of The Great Pentainmid (The Great Pyramid) its precise Light&Sound accumulator (Grand Gallery)

Aligned with the Divine Order of Base12 RC measurement values, the pyramids were laser-focused receivers of specific scalar frequencies (channels) aligned for energetic transmission through the Light body activation into material manifestation.

Its Sarcophagus (Pineal Gland (Cone shape (1/2 Boulder)) 1/138.8888888

👉 Fun fact >> The precise conversion factor between the Royal Cubit and the Inch is 20.736 😹

| Pyramid Khufu's exact        | <i>f</i> Fun fact >>> Thousands of     | There is a reason we call the       |
|------------------------------|----------------------------------------|-------------------------------------|
| measurements                 | explorers have tried to measure        | pyramid a code, codec, or the       |
| Base 🔁 760.32                | the dimensions of the pyramids.        | matrix motherload. Cos it is. It is |
| Half-base 🔁 380.16           | Sometimes using approx.! pi, phi       | the core D $\Phi$ deca - the        |
| Hight → 483.84               | or Euler. This is the first time it is | fundamental foundation 4            |
| Inclination $\approx 0.005$  | 199 😹 Now, let us go inside the        | everything. We believe it is in the |
| Hypotenuse 606.528 ➡ 611.712 | Great Pentainmid with these in-        | monumental pyramids structure.      |
| • •                          | numbers >>> In-numerology              | Soon we REalise it is program       |
| Slant 🔁 51.84 51             | NEW math field #innumerology           | code. Many things can b back        |
| Edge 🔁 42 #innumerology      |                                        | casted #innumerology                |

# 50/60 degrees Entities,

The Giza sigil is PHIraoes Trone, complete geometric knowledge (5/6) Orion's belt etc. The list can go on 4ever.

9:3 The PRECISE size of the L1ght &S0nd sarcophagus (Pineal Gland (Cone shape (1/2 Boulder))) 1/138.8888888 The 'Ratio Divine' from #angle2angel, the Speed of Light 🍐 Speed of Sound (spiderweb 9)