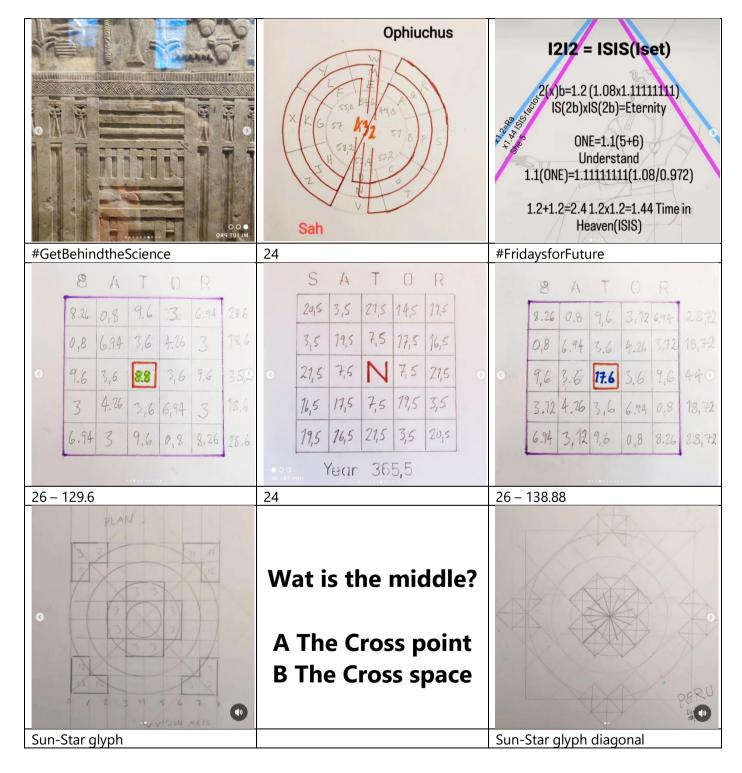

# 3:2 1080° The degrees of the circle, well well well . . .

Incorrect

In a simplified 10-base 360 circle linked to the year calendar all numbers come out in discord imes

1 ♣ (90°0+90°0=180°0) x1.24416 0 ▲ 1.24416x (180°=90°0+90°0)

# 

It is a CORRECT 12-base Mod9 math circle with 1080 degrees (432x25) all numbers come out in harmony  $\checkmark$  r=297 Royal Cubits FOUNDATION Sun RAdius 1.296e9 / MEarth RAdius 12 000 000 = **1 0** 8