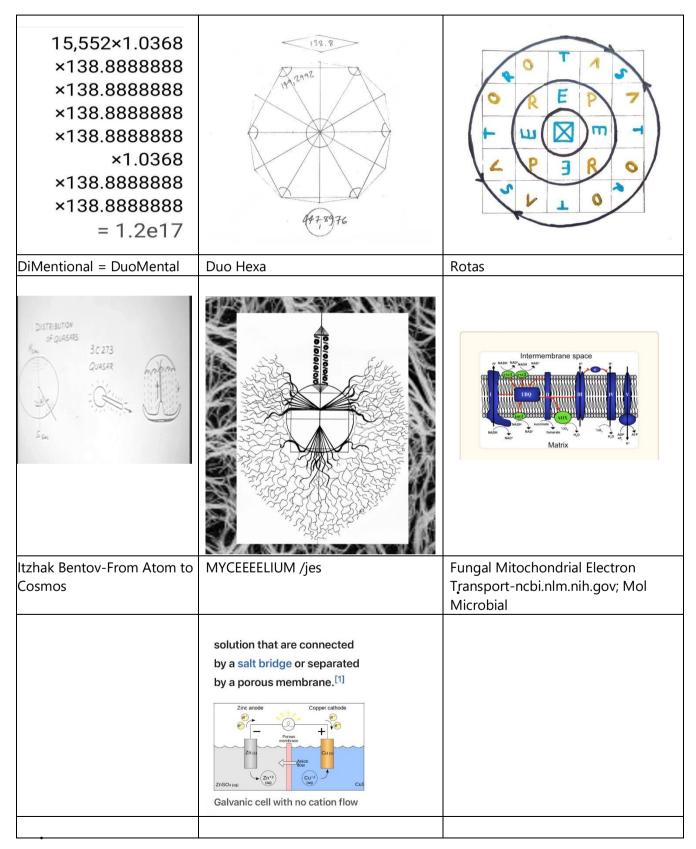

| KEMET | ROYAL CUBITS                  | INCH    | FOOT   | YARD   | MILE       | M/CM     | SOL |
|-------|-------------------------------|---------|--------|--------|------------|----------|-----|
|       | The Creat Dentainmid          |         |        |        |            |          |     |
| 280   | The Great Pentainmid<br>Hight | 5806.08 | 483.84 | 161.28 | 0.09333333 | 150.0343 | 280 |
|       | The Great Pentainmid          |         |        |        |            |          |     |
| 220   | 1/2 Base                      | 4561.92 | 380.16 | 126.72 | 0.07333333 | 117.8841 | 220 |
| 500   | SUM                           | 10368.0 | 864.0  | 288.0  | 0.16666666 | 267.9184 | 500 |

# NOTE THE SUMS can u explain?

Dearest Sacred Geometry Decoders The Light/Sound Accumulator (Grand Gallery) 2 x 8.68055557 x 2 x 46.2962963 = The Egyptian Nile

The Divine gallery **2 5 9 2** is an amplitude of a Time or Light chamber's Light volume. By 1.0368!! The Divine gallery is an amplitude of the Light chamber's body diagonal. By 1.0368!! Astonishing 46.2962963 m = 86.4 RC/41/21.600 = 4.62962963 inv21.6 x 1.0368 = 22.39488

Its Sarcophagus (Pineal Gland (Cone shape (1/2 Boulder)) 1/138.8888888

👉 Fun fact >> The precise conversion factor between the Royal Cubit and the Inch is 20.736 😹

| Pyramid Khufu's exact        | <i>f</i> Fun fact >>> Thousands of     | There is a reason we call the       |
|------------------------------|----------------------------------------|-------------------------------------|
| measurements                 | explorers have tried to measure        | pyramid a code, codec, or the       |
| Base 🔁 760.32                | the dimensions of the pyramids.        | matrix motherload. Cos it is. It is |
| Half-base 🔁 380.16           | Sometimes using approx.! pi, phi       | the core D $\Phi$ deca - the        |
| Hight → 483.84               | or Euler. This is the first time it is | fundamental foundation 4            |
| Inclination $\approx 0.005$  | 199 😹 Now, let us go inside the        | everything. We believe it is in the |
| Hypotenuse 606.528 ➡ 611.712 | Great Pentainmid with these in-        | monumental pyramids structure.      |
| • •                          | numbers >>> In-numerology              | Soon we REalise it is program       |
| Slant 🔁 51.84 51             | NEW math field #innumerology           | code. Many things can b back        |
| Edge 🔁 42 #innumerology      |                                        | casted #innumerology                |

The Light &Ra's Chamber in The Great Pentainmid 🔽

Royal Cubits (RC) hight 11.19744 rc x (depth 10 x width 20)

= 2239.488 rc^3 (this is a time number; we can address in the future)  $\checkmark$ 

c 186 624 n\*/s x0.012 = 2239.488 (12m)

\_\_\_\_\_

\*1607.51029 m (1 Nile)

← Fun fact >> The Space Diagonal is 0.012% RC of SOL 
/0.648
The Sound & Ihy's Chamber 3 4 5 6 in The Great Pentainmid

For the Pentainmid (pyramid) to produce high frequency resonance, the Queens Chamber was constructed in a way that converted hydrogen into free electrons through pressurization, voltage, and electromagnetic radiation. With pressure mounting, the temperature of the gas increased, and partial release of electrons took place. There are copper terminals in the doors to channel the EM radiation of stars into the system. Those align with the shafts. The alignment did not need to be perfect, just enough for X and gamma rays (which can pass through the blockage) to reach the copper. Then the ionization of hydrogen took place.

The Sound & Ihy's Chamber 3 4 5 6 in The Great Pentainmid 🗹

Royal Cubits (RC) Slope hight 3 rc Room 9 rc x (depth 10 x width 11) = 1152 rc^3 (this is a time number; we can address in the future)

c 186 624 n\*/s /0.0162 = 11,520,000 = 11/7

# 50/60 degrees Entities,

The Giza sigil is PHIraoes Trone, complete geometric knowledge (5/6) Orion's belt etc. The list can go on 4ever.

9:3 The PRECISE size of the L1ght &S0nd sarcophagus (Pineal Gland (Cone shape (1/2 Boulder))) 1/138.8888888 The 'Ratio Divine' from #angle2angel, the Speed of Light 🍐 Speed of Sound (spiderweb 9)

Meter The L1ght Chamber (King's Chamber) - 2239.488 sq. rc (15.552 x 144)

X x 10.7167353 m x 2 = 21.4334706 m

C(S0nd) 333.333333 m/s / 21.4334706 = 15.552 hz x 1.0368 =16.1243136 sq. rc #VoluCubitLight The PRECISE size of the L1ght &S0nd Sarcophagus

x//138.8888888

# The L1ght &S0nd Sarcophagus – 16.1243136 sq. rc (0.1119744 x 144)

X x 2.31481482 m x 2 = 4.62962963 m x 138.8888888 = 643.004115/2

C(S0nd) 333.333333 m/s / 4.62962963 = 72 hz x 1.0368 = 74.6496 sq. m #VoluLight The PRECISE size of the L1ght &S0nd Sarcophagus

VoluCubitLight 1/72 of The Light Chamber (King's Chamber)