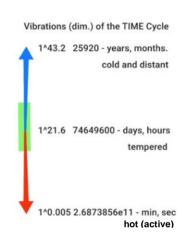

# There is a Time/Space synchronicity between Light and Sound.

Light is immediate the sound tails the nile 4.82253087s later.

 $4.82253087 / 3600 \times 1000 = 74.6496 \text{ ni/h} \times 60 = \text{Space diagonal } x2 \text{ of the Light chamber } 12+12 = 24$ 